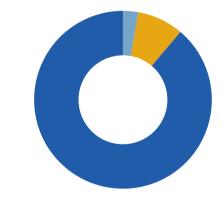

### **OUR LOURDES FAMILY**

3,000+
REGISTERED FAMILIES

Annual offertory contributions by family (1,250 families)